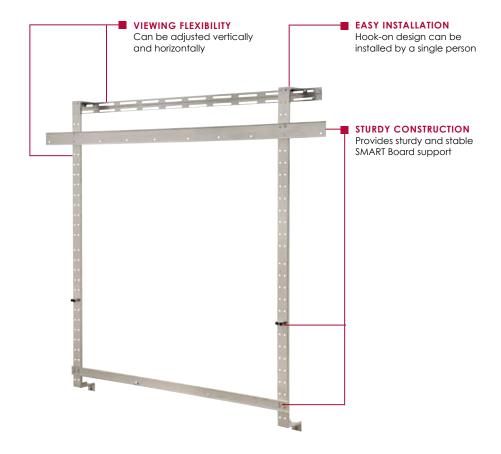

#### **FEATURES**

- Compatible with 87"
   SMART Board SB685 and 94" SMART Board SB690
- Hook-on design allows for single person installation
- Vertical and horizontal SMART Board adjustment
- Mounts over the existing marker board/chalkboard

# SMART Board SB685 and SB690 mount

For attachment over a marker board/chalkboard

The IWB600-WB wall mount for SMART Boards models SB685 and SB690 is the cost-effective solution for effortlessly adding interactive SMART Boards to classrooms or boardrooms. Designed to fit directly over the existing chalkboard, these SMART Board mounts are easy to install and simple to adjust.